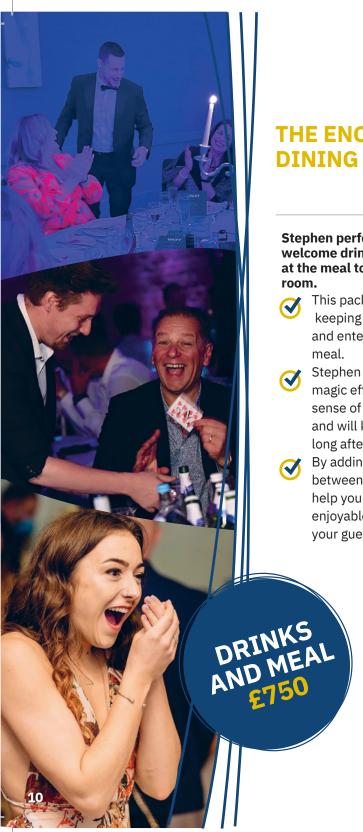

## THE ENCHANTING DINING EXPERIENCE:

Stephen performs Close up during the welcome drinks and between courses at the meal to build excitement in the room.

This package is perfect for keeping your guests engaged and entertained throughout your

Stephen will perform table-side magic effects that will create a sense of wonder and excitement, and will keep your guests talking long after the event is over.

By adding magical interludes between courses, Stephen will help you create a seamless and enjoyable dining experience that your guests will love.