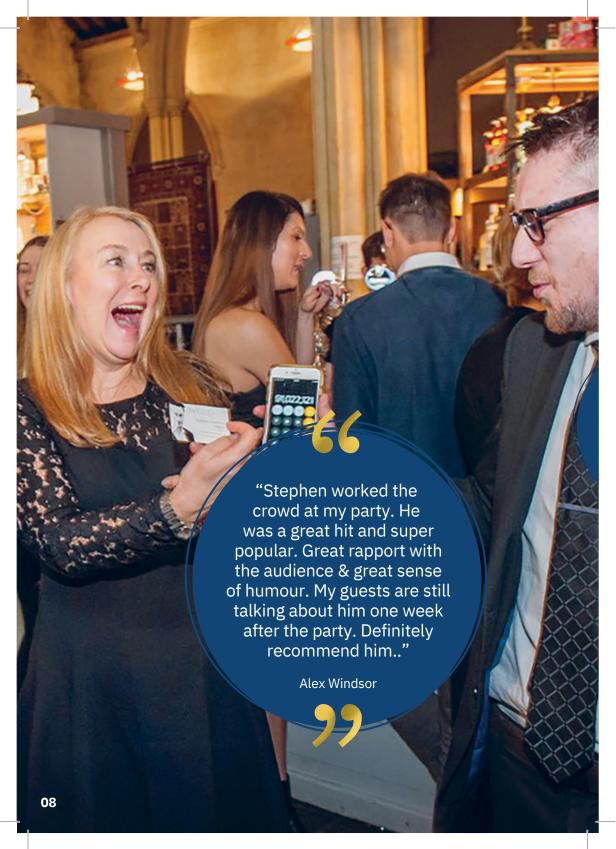

#### THE ICEBREAKER:

Stephen performs close up magic during the drinks reception to break the ice and welcome guests.

This package is perfect for creating a relaxed and enjoyable atmosphere at the start of your event.

Stephen will move from group to group, performing intimate and interactive magic effects that will engage and delight your guests.

This is a great way to create a memorable first impression for your event, and to ensure that your guests are comfortable and entertained from the moment they arrive.